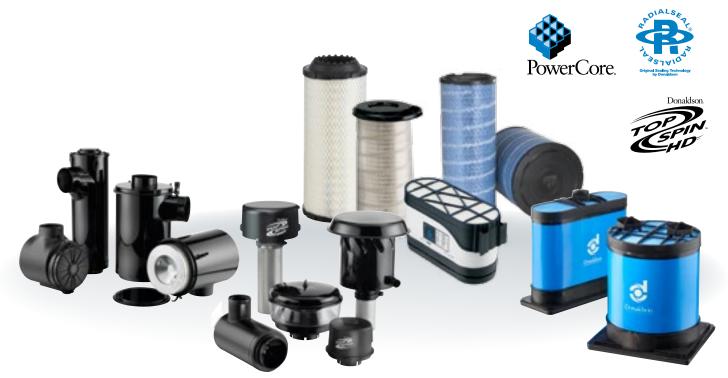

## **Air Filtration**

Today's high performance engines and tougher emissions standards demand higher-performing air intake systems.

#### **Air cleaners**

Donaldson air cleaners are packed with filter media specially formulated to better trap dust and soot before they reach your engine.

#### **Pre-cleaners**

Donaldson pre-cleaners extend air cleaner life by preventing larger particles from reaching the filter. The TopSpin HD is specially designed for the rugged conditions typical for the construction and mining segments.

#### **Replacement filters**

Donaldson replacement filters deliver superior protection for heavy-duty off-road equipment, since they are packed with our innovative filtration technologies.