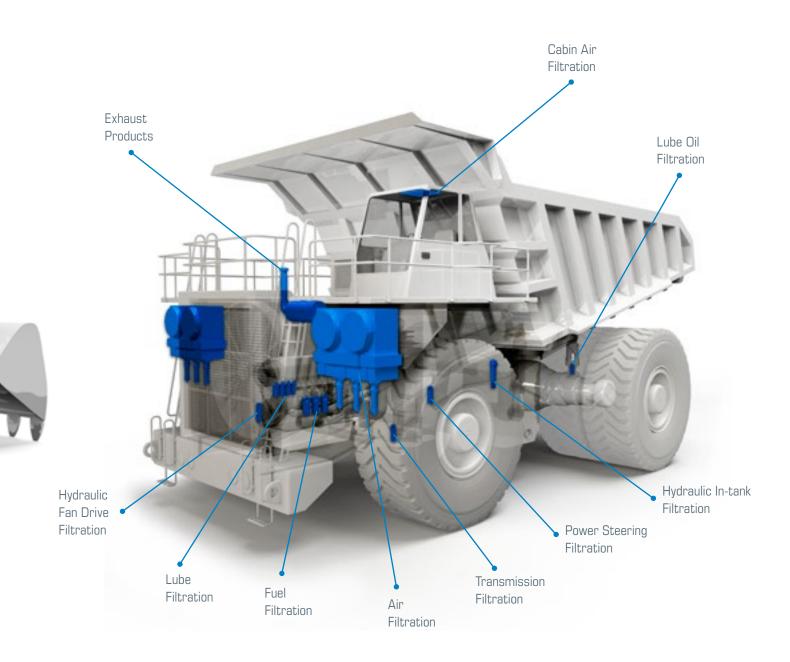

## Filtration Products for Construction & Mining Applications

Donaldson has the most extensive range of filtration solutions for the construction and mining range. From proprietary bulk filtration products that filter fuel before it even enters your machine, over state-of-the-art air cleaners and emissions products to clean exhaust gases as much as possible.

Donaldson has got you covered with more than 100 years of filtration expertise.