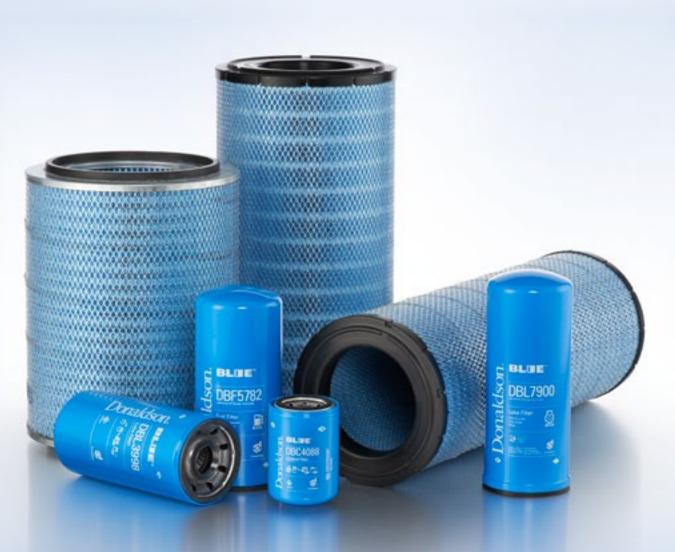

## **Donaldson Blue™ filters** Reduce Cost and Increase Equipment Uptime.

You'll recognize the ulitmate in heavy-duty engine filtration solutions. They're Donaldson Blue<sup>™</sup>. Donaldson Blue<sup>™</sup> air filters protect engines and help them last longer by providing better initial and overall efficiency compared to conventional cellulose media. Ultra-Web<sup>®</sup> nanofiber technology causes submicron contaminant to load on the surface of the media, which promotes lower restriction and longer filter life.

**On-engine fuel filters are your last chance to remove contaminant from your fuel system.** It's critical that your filters remove – and retain – as much contaminant as possible in all types of operating conditions. Donaldson Blue<sup>™</sup> filters with Synteq XP<sup>™</sup> media technology provide premium protection for engine fuel systems.

## **Air and Engine Liquid Filtration**

We raised the standard in filter performance. Donaldson Blue offers ultimate protection for your engine.