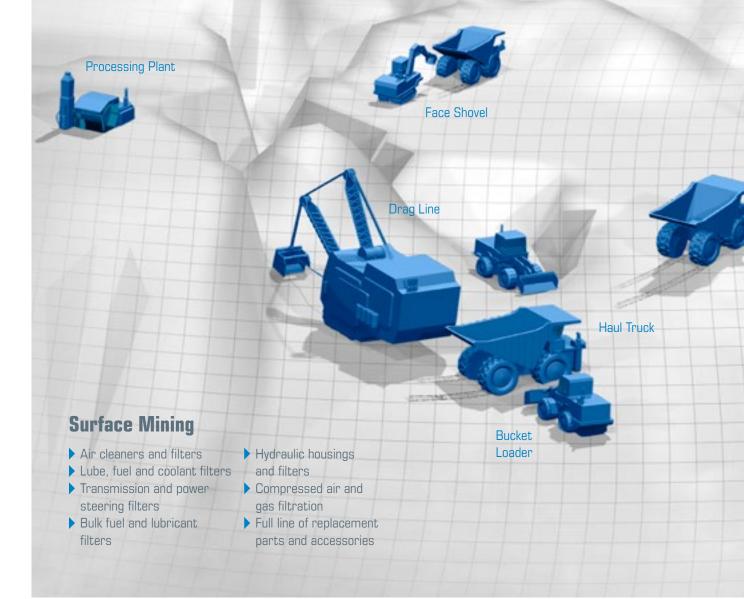

### **Donaldson delivers the most comprehensive line of filtration solutions for above and below ground mining, processing and distribution.**

#### **Processing, Refining and Distribution**

- Process liquid filtration
- Industrial replacement service parts
- Mobile and stationary on-compressor system filtration
- Air, lube and fuel filtration for diesel engines
- Bulk fuel and lubricant filtration
- Power generation filtration
- Bearing lube filtration
  Full line of replacement parts and accessories