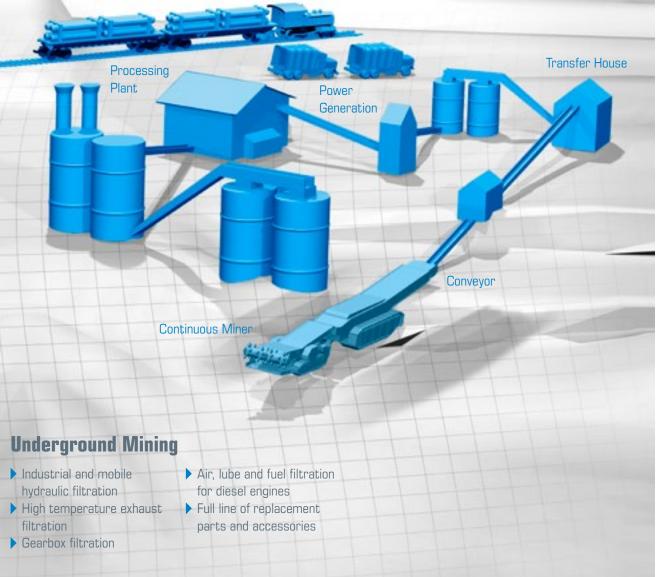

### **Donaldson delivers the most comprehensive line of filtration solutions for above and below ground mining, processing and distribution.**

#### Filters That Move the Earth.

Donaldson delivers increased engine and equipment protection, extended service intervals, reduced downtime and increased operating efficiency. It all adds up to maximizing your uptime across your entire operation with filtration solutions from Donaldson.

#### **Processing, Refining and Distribution**

- Process liquid filtration
- Industrial replacement service parts
- Mobile and stationary on-compressor system filtration
- Air, lube and fuel filtration for diesel engines
- Bulk fuel and lubricant filtration
- Power generation filtration
- Bearing lube filtration
  Full line of replacement parts and accessories

Rail or Road Transportation