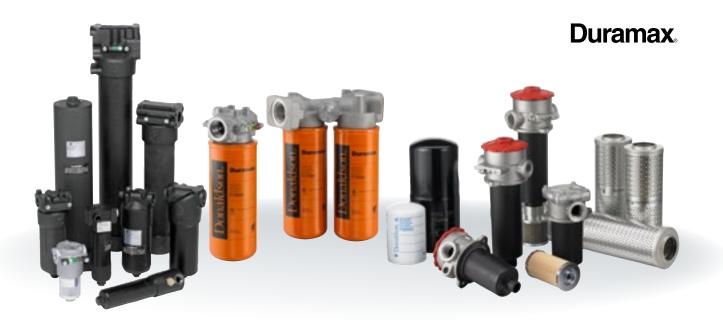

### **Hydraulic Filtration**

Performance under any pressure. Protect expensive hydraulic components with Donaldson's complete line of spin-on, cartridge-style and in-tank hydraulic filters.

#### **Low Pressure**

rated for working pressures up to 350 psi, in-tank and in-line configurations are available.

#### **Medium Pressure**

Donaldson Duramax<sup>®</sup> filters have become the industry standard for operating pressures up to 2000 psi

#### High Pressure

heavy-duty filters rated for pressures up to 6500 psi for critical applications.

#### **Cartridge style**

DT filters, using Donaldson Synteq<sup>™</sup> media techology, help extend the life of heavy duty equipment.

#### **Off-line filtration**

polishes new lubricating oils and achieves baseline ISO cleanliness levels – prior to dispensing into equipment, gearboxes and reservoirs