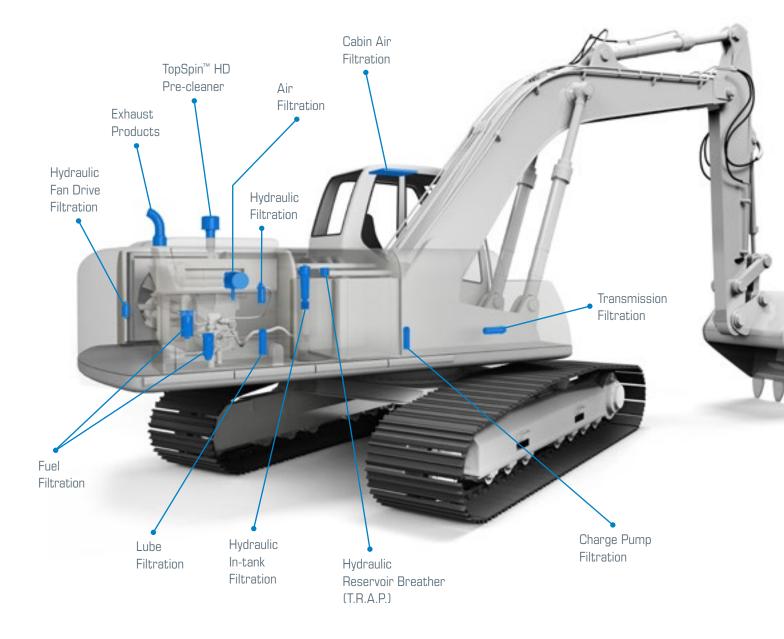

## Filtration Products for Construction & Mining Applications

Donaldson has the most extensive range of filtration solutions for the construction and mining range. From proprietary bulk filtration products that filter fuel before it even enters your machine, over state-of-the-art air cleaners and emissions products to clean exhaust gases as much as possible.

Donaldson has got you covered with more than 100 years of filtration expertise.