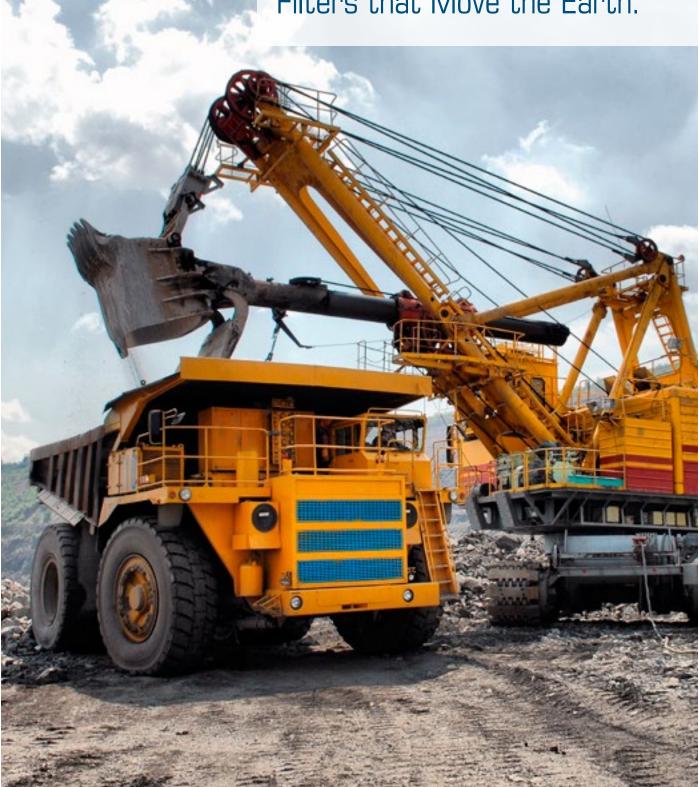

## Filters that Move the Earth.

#### Filters That Move the Earth.

Donaldson delivers increased engine and equipment protection, extended service intervals, reduced downtime and increased operating efficiency. It all adds up to maximizing your uptime across your entire operation with filtration solutions from Donaldson.