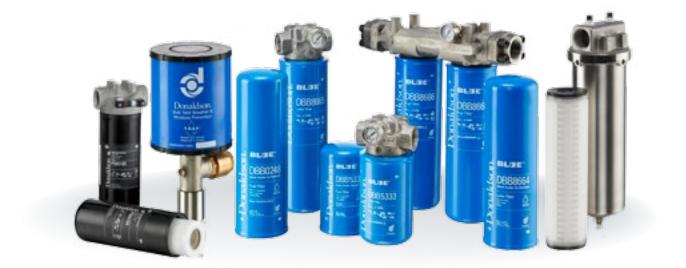

## Lube, Fuel and Coolant Filtration

Donaldson filters work hard to remove harmful contaminants from your engine liquids. They enhance engine and equipment life and performance while protecting the environment. When you demand Donaldson for your liquid filtration needs, you get more than just a spin-on or cartridge filter. You have confidence that you are using a brand name the OEMs trust.

## **Donaldson Blue™ filters** Reduce Cost and Increase Equipment Uptime.

You'll recognize the ulitmate in heavy-duty engine filtration solutions. They're Donaldson Blue<sup>™</sup>. Donaldson Blue<sup>™</sup> air filters protect engines and help them last longer by providing better initial and overall efficiency compared to conventional cellulose media. Ultra-Web<sup>®</sup> nanofiber technology causes submicron contaminant to load on the surface of the media, which promotes lower restriction and longer filter life.

**On-engine fuel filters are your last chance to remove contaminant from your fuel system.** It's critical that your filters remove – and retain – as much contaminant as possible in all types of operating conditions. Donaldson Blue<sup>™</sup> filters with Synteq XP<sup>™</sup> media technology provide premium protection for engine fuel systems.

## **Clean Fuel & Lubricant Solutions**<sup>™</sup>

Don't be slowed down by dirty fuel, fuel chemistry issues or water in your fuel. With clean diesel you can ACHIEVE MORE. Learn more at mycleandiesel.com.

## **Air and Engine Liquid Filtration**

We raised the standard in filter performance. Donaldson Blue offers ultimate protection for your engine.