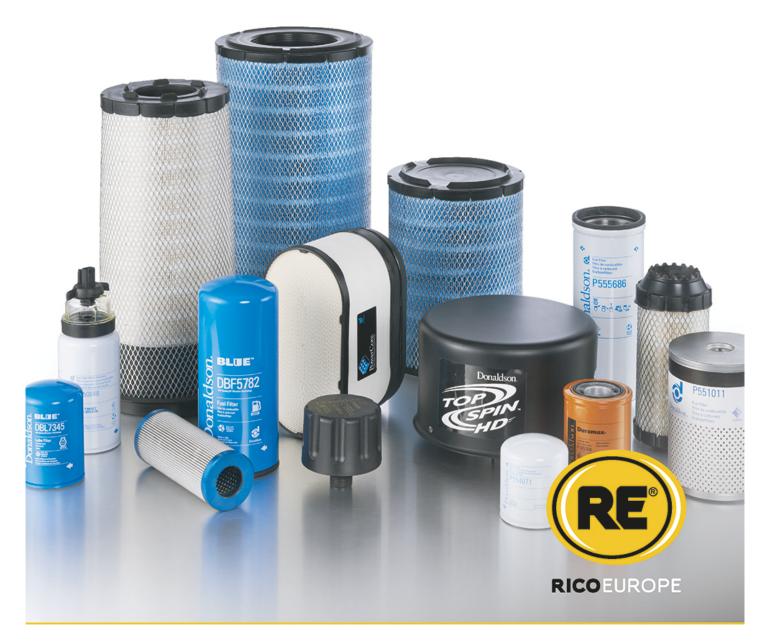

## APPLICATION FILTER<sup>GUIDE</sup>



## **TORO REELMASTER 6500 D Kubota**

| Image                              | Description                            | Ref        |
|------------------------------------|----------------------------------------|------------|
|                                    | Fuel Filter<br>(Option) Open Port/Bowl | P502489    |
| J                                  | Air filter Safety                      | RA2015     |
|                                    | Air filter                             | RA2014     |
|                                    | Oil Filter                             | RL3003     |
|                                    | Fuel Filter                            | P550588    |
| 0                                  | Pre Fuel Filter<br>2003-               | RF2034     |
| Alter<br>Prace